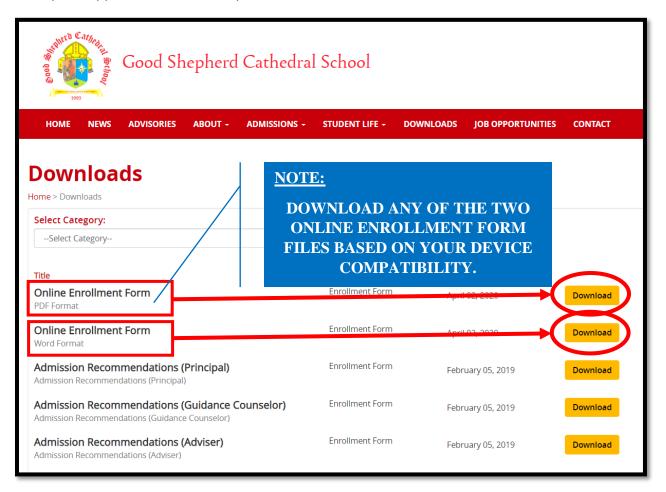

## Step 1 – Go to

https://www.goodshepherdcathedralschool.edu.ph/subpages/downloads.aspx?PageIndex=3

| Good Shepherd Cathedral School                                                                   |                             |                                 |          |  |  |  |  |
|--------------------------------------------------------------------------------------------------|-----------------------------|---------------------------------|----------|--|--|--|--|
| HOME NEWS ADVISORIES ABOUT - ADMISSIONS                                                          | - STUDENT LIFE -            | DOWNLOADS JOB OPPORTUNITIES     | CONTACT  |  |  |  |  |
| Downloads Home > Downloads Select Category:                                                      |                             |                                 |          |  |  |  |  |
| Select Category                                                                                  | •                           |                                 |          |  |  |  |  |
| Title<br>Online Enrollment Form<br>PDF Format                                                    | Category<br>Enrollment Form | Date Uploaded<br>April 02, 2020 | Download |  |  |  |  |
| Online Enrollment Form<br>Word Format                                                            | Enrollment Form             | April 02, 2020                  | Download |  |  |  |  |
| Admission Recommendations (Principal)<br>Admission Recommendations (Principal)                   | Enrollment Form             | February 05, 2019               | Download |  |  |  |  |
| Admission Recommendations (Guidance Counselor)<br>Admission Recommendations (Guidance Counselor) | Enrollment Form             | February 05, 2019               | Download |  |  |  |  |
| Admission Recommendations (Adviser)<br>Admission Recommendations (Adviser)                       | Enrollment Form             | February 05, 2019               | Download |  |  |  |  |

**Step 2** – Download the "Online Enrollment Form." Fill out the form accurately and completely. Incomplete application will not be processed.

**Step 3** – E-mail the complete online enrollment form to **gscs\_registrar@yahoo.com** for initial registration.